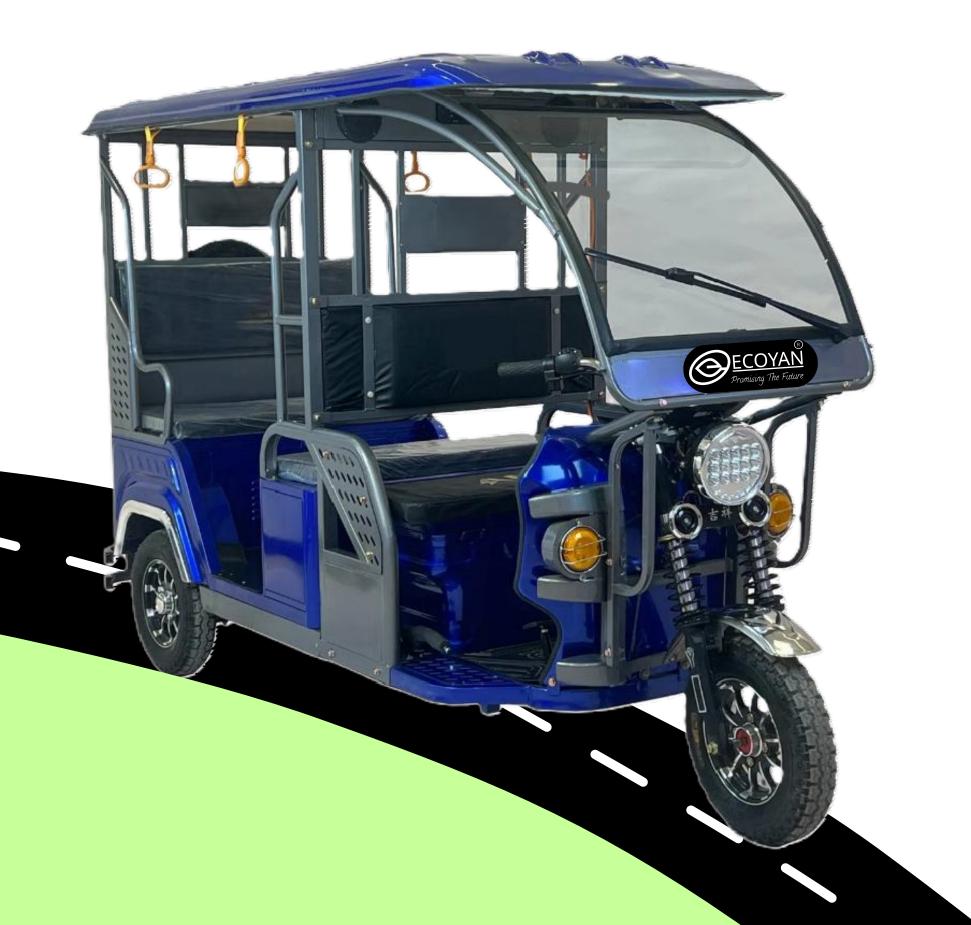

# E-RICKSHAW

**MODEL: ECOYAN EA** 

### **SPECIFICATIONS**

**BATTERY TYPE:** Lead Acid Battery/ Maintenance Free Sealed Lead Acid Battery

CAPACITY: 4+1 Persons, 40KG Luggage

FORWARD REVERSE: It Runs Both Ways

**SPEED:** 25 Km/Hr – Maximum Speed(As Per Government Norms)

BRAKE SYSTEM: Drum Brakes

**CHARGING DURATION: 7 Hours** 

**OVERALL VEHICLE MEASUREMENT: Vehicle** Length - 2790 Mm Width - 990 Mm

**CHARGER TYPE:** Automated 15 Amps

**TYRE:** Front – 3\*75\*12 Back – 3.75\*12

RANGE PER CHARGE: 80+ KM

FORK: solid alloy

**MOTOR POWER:** 1200 W

**DRIVE SYSTEM:** Rear Wheel Drive

**VEHICLE WEIGHT APPROXIMATE: 320** KG WITH 4 BATTERIES

WARRANTY: 6 Months' Warranty On Th Vehicle And 1-Year Warranty On The Batteries