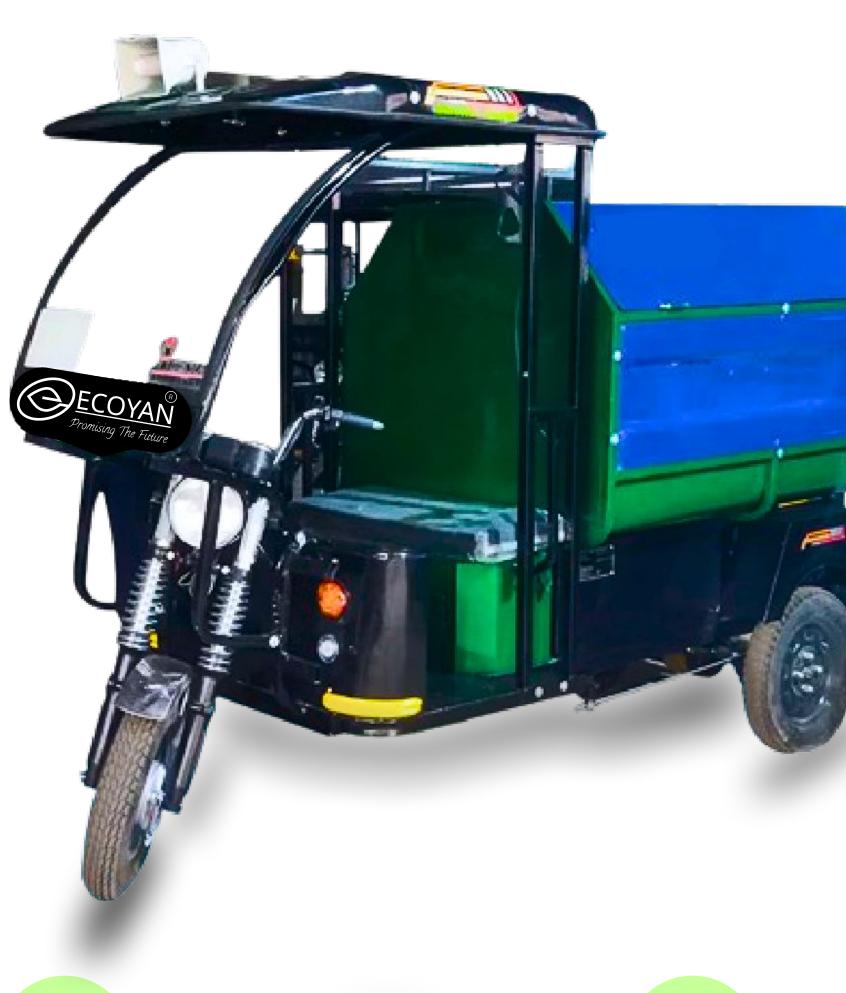

# E-GARBAGE

MODEL: ECOYAN *ELG* 

### **SPECIFICATIONS**

**CAPACITY:** 310 Kg (As Per Government Norms)

**SPEED:** 25 Km/Hr – Maximum Speed (As Per Government Norms)

**CHARGING DURATION:** 7 Hours

**CHARGER TYPE:** Automated 15 Amps

RANGE PER CHARGE: 80+ KM

MOTOR POWER: 1200 W

VEHICLE WEIGHT APPROXIMATE: 320

KG WITH 4 BATTERIES

**BATTERY TYPE:** Lead Acid Battery/ Maintenance Free Sealed Lead Acid Battery

FORWARD REVERSE: It Runs Both Ways

BRAKE SYSTEM: Drum Brakes

**OVERALL VEHICLE MEASUREMENT:** Vehicle Length - 2790 Mm, Width - 990 Mm

**TYRE:** Front – 3.75\*12, Back – 3.75\*12

**DRIVE SYSTEM:** Rear Wheel Drive

**WARRANTY:** 6 Months' Warranty On The Vehicle And 1-Year Warranty On The Batteries

FORK: solid alloy