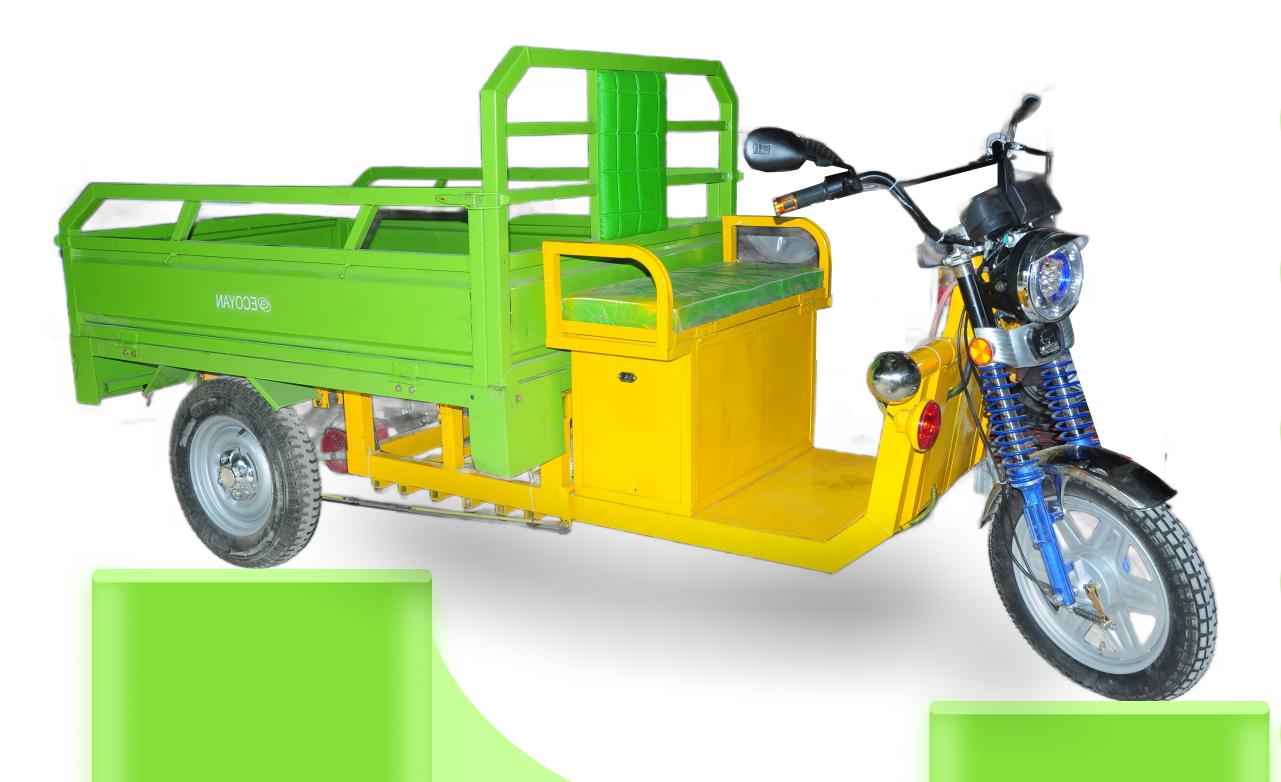

### E-CARGO

MODEL: ECOYAN EL

### **SPECIFICATIONS**

**BATTERY TYPE:** Lead Acid Battery/ Maintenance Free Sealed Lead Acid Battery

**CAPACITY:** 500 Kgs

FORWARD REVERSE: It Runs Both Ways

**SPEED:** 25 Km/Hr – Maximum Speed (As Per Government Norms)

BRAKE SYSTEM: Drum Brakes

**CHARGING DURATION:** 7 Hours

**OVERALL VEHICLE MEASUREMENT:** Vehicle Length - 2790 Mm, Width - 990 Mm

**CHARGER TYPE:** Automated 15 Amps

**TYRE:** Front – 3.75\*12, Back – 3.75\*12

RANGE PER CHARGE: 80+ KM

FORK: solid alloy

MOTOR POWER: 1200 W

DRIVE SYSTEM: Rear Wheel Drive

**VEHICLE WEIGHT APPROXIMATE:** 320 KG WITH 4 BATTERIES

**WARRANTY:** 6 Months' Warranty On The Vehicle And 1-Year Warranty On The Batteries